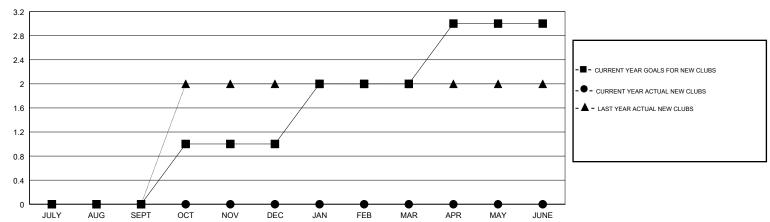

## LOCATION MONTANA

**GMT CA** 

| Clubs                 |               |           |               | Members               |                           |                         |                                              |
|-----------------------|---------------|-----------|---------------|-----------------------|---------------------------|-------------------------|----------------------------------------------|
| RESULTS FOR 2017-2018 |               |           |               | RESULTS FOR 2017-2018 |                           |                         |                                              |
| QUARTER               | NEW CLUB GOAL | NEW CLUBS | DROPPED CLUBS | QUARTER               | MEMBER GROWTH NET<br>GOAL | MEMBER GROWTH<br>ACTUAL | DROPPED MEMBERS ACTUAL (including transfers) |
| JULY/AUG/SEPT         | 0             | 0         | 0             | JULY/AUG/SEPT         | 6                         | 32                      | 41                                           |
| OCT/NOV/DEC           | 1             | 0         | 0             | OCT/NOV/DEC           | 31                        | 0                       | 0                                            |
| JAN/FEB/MAR           | 1             | 0         | 0             | JAN/FEB/MAR           | 31                        | 0                       | 0                                            |
| APR/MAY/JUNE          | 1             | 0         | 0             | APR/MAY/JUNE          | 31                        | 0                       | 0                                            |