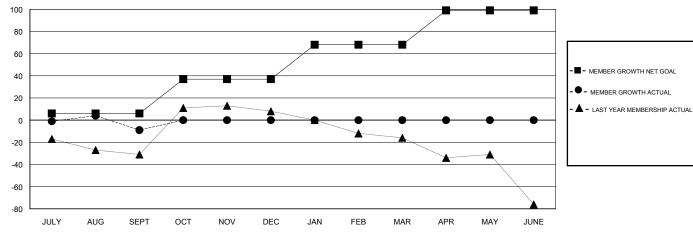

## LOCATION MONTANA

**GMT CA** 

| Clubs                 |               |           |               | Members               |                           |                         |                                              |
|-----------------------|---------------|-----------|---------------|-----------------------|---------------------------|-------------------------|----------------------------------------------|
| RESULTS FOR 2017-2018 |               |           |               | RESULTS FOR 2017-2018 |                           |                         |                                              |
| QUARTER               | NEW CLUB GOAL | NEW CLUBS | DROPPED CLUBS | QUARTER               | MEMBER GROWTH NET<br>GOAL | MEMBER GROWTH<br>ACTUAL | DROPPED MEMBERS ACTUAL (including transfers) |
| JULY/AUG/SEPT         | 0             | 0         | 0             | JULY/AUG/SEPT         | 6                         | 32                      | 41                                           |
| OCT/NOV/DEC           | 1             | 0         | 0             | OCT/NOV/DEC           | 31                        | 0                       | 0                                            |
| JAN/FEB/MAR           | 1             | 0         | 0             | JAN/FEB/MAR           | 31                        | 0                       | 0                                            |
| APR/MAY/JUNE          | 1             | 0         | 0             | APR/MAY/JUNE          | 31                        | 0                       | 0                                            |